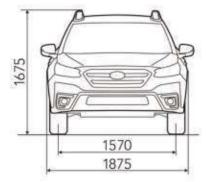

n         63           Ка         138 (188)/5800           г         Н*м(ктс*м)/об./хв         245 (25,0)/3400-4600           до 100 км/год         с         9,6           катом         л/100 км         6,2           змішаний         7,3         168           Коробка передач           змішаний         168           Коробка передач           1-а передача         2,628           3-а передача         1,4166           2-а передача         0,559           3ацианий         4,379           Головна передача         0,559           задня         Багатоважі           1         4,379           Головна передача         3,900           Трансмісія |  |

\*\*Заміри зроблено за системою VDA (V214) за наступними критеріями: без складених задніх спинок/зі складеними задніми спинками/найбільший об'єм



\* Висота моделі в комплектації FIELD становить 1670 мм.