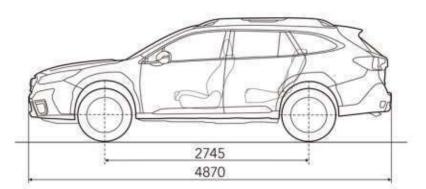

г         Н*м(ктс*м)/об./хв         245 (25,0)/3400-4600           до 100 км/год         с         9,6           катом         л/100 км         6,2           змішаний         7,3         168           Коробка передач           змішаний         168           Коробка передач           1-а передача         2,628           3-а передача         1,4166           2-а передача         0,559           3ацианий         4,379           Головна передача         0,559           задня         Багатоважі           1         4,379           Головна передача         3,900           Трансмісія |  |

\*\*Заміри зроблено за системою VDA (V214) за наступними критеріями: без складених задніх спинок/зі складеними задніми спинками/найбільший об'єм



\* Висота моделі в комплектації FIELD становить 1670 мм.